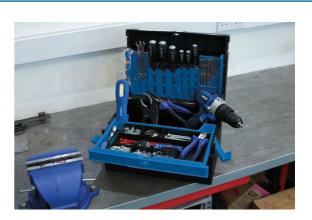

## Organiser Tool Box 380mm (15")

A robust 15" tool box ideal for carrying hand tools, including cordless tools together with parts and accessories. It features fold down tool organiser suitable for drill bits and screwdrivers, together with a removable tool tray suitable for organizing small parts, spares and consumables, and the lid includes a padlock hole for extra security (padlock available separately). Ideal for automotive technicians, electricians, jewellers, modellers, hobbyists and DIYers.

## **Additional Information**

- · Plastic tool box with integral drill bit & tool storage, sliding storage tray, removable tote organiser tray & non-slip rubber feet.
- Overall dimensions: 380 x 270 x 220mm.
- Manufactured from impact resistant Polypropylene (PP) plastic with ABS clips.
- Lid includes hole to secure padlock. For padlocks, please see Laser Part Nos. 0496 (25mm) & 0497 (30mm).
- 500mm (19.5") toolbox also available, please see Part No. 8652.