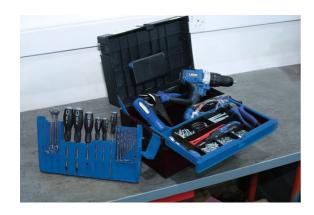

## Organiser Tool Box 380mm (15")

A robust 15" tool box ideal for carrying hand tools, including cordless tools together with parts and accessories. It features fold down tool organiser suitable for drill bits and screwdrivers, together with a removable tool tray suitable for organizing small parts, spares and consumables, and the lid includes a padlock hole for extra security (padlock available separately). Ideal for automotive technicians, electricians, jewellers, modellers, hobbyists and DIYers.

## **Additional Information**

- · Plastic tool box with integral drill bit & tool storage, sliding storage tray, removable tote organiser tray & non-slip rubber feet.
- Overall dimensions: 380 x 270 x 220mm.
- Manufactured from impact resistant Polypropylene (PP) plastic with ABS clips.
- Lid includes hole to secure padlock. For padlocks, please see Laser Part Nos. 0496 (25mm) & 0497 (30mm).
- 500mm (19.5") toolbox also available, please see Part No. 8652.