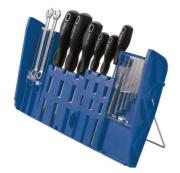

## Organiser Tool Box 380mm (15")

A robust 15" tool box ideal for carrying hand tools, including cordless tools together with parts and accessories. It features fold down tool organiser suitable for drill bits and screwdrivers, together with a removable tool tray suitable for organizing small parts, spares and consumables, and the lid includes a padlock hole for extra security (padlock available separately). Ideal for automotive technicians, electricians, jewellers, modellers, hobbyists and DIYers.

## **Additional Information**

- · Plastic tool box with integral drill bit & tool storage, sliding storage tray, removable tote organiser tray & non-slip rubber feet.
- Overall dimensions: 380 x 270 x 220mm.
- Manufactured from impact resistant Polypropylene (PP) plastic with ABS clips.
- Lid includes hole to secure padlock. For padlocks, please see Laser Part Nos. 0496 (25mm) & 0497 (30mm).
- 500mm (19.5") toolbox also available, please see Part No. 8652.