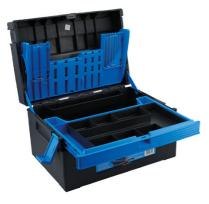

## Organiser Tool Box 380mm (15")

A robust 15" tool box ideal for carrying hand tools, including cordless tools together with parts and accessories. It features fold down tool organiser suitable for drill bits and screwdrivers, together with a removable tool tray suitable for organizing small parts, spares and consumables, and the lid includes a padlock hole for extra security (padlock available separately). Ideal for automotive technicians, electricians, jewellers, modellers, hobbyists and DIYers.

## **Additional Information**

- · Plastic tool box with integral drill bit & tool storage, sliding storage tray, removable tote organiser tray & non-slip rubber feet.
- Overall dimensions: 380 x 270 x 220mm.
- Manufactured from impact resistant Polypropylene (PP) plastic with ABS clips.
- Lid includes hole to secure padlock. For padlocks, please see Laser Part Nos. 0496 (25mm) & 0497 (30mm).
- 500mm (19.5") toolbox also available, please see Part No. 8652.